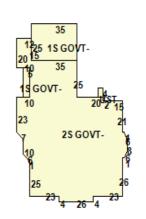

**Danbury** 

Card No: Unique ID: |15291 1 Of 1 Location: 71 MAIN ST Map Id: 115 291 Zone: CLCB Date Printed: 4/16/2025 6500 Neighborhood: Last Update: 4/16/2025 **Owner Of Record** Volume/Page Date Sales Type Valid Sale Price 0000/0000 No 0 STATE OF CONNECTICUT Exempt JUDICIAL DEPT. 90 WASHINGTON ST. HARTFORD, CT 06106 **Prior Owner History** Permit Number Date Permit Description Appraised Value Supplemental Data Census/Tract 2101 VisionPID 24531 **Total Land Value** 437,600 Dev Map ID Street Description Paved **Total Building Value** 1,828,100 GIS ID TC MAP 27 Ν **Total Outbldg Value** 0 Route TC LOT District TOPO Level **Total Market Value** 2.265.700 Utilities Sewer, Public Water State Item Codes Acres Code Quantity Value Land Type Acres 490 **Total Value** 22-Commercial Building 1.00 1 279 670 Primary Site 0.33 0.00 437,600 21-Commercial Land 0.33 306.320 437,600 0.3300 0.00 Total Assessment History (Prior Years as of Oct 1) 490 Appraised Totals 2025 2024 2023 2022 2021 Type Acres Value Type Acres Value 306.320 306.320 306,320 306.320 307,000 Land Building 1,279,670 1,279,670 1,279,670 1,279,670 1,157,600 Outbuilding 0 0 0 0 0 0 Totals 0.00 Total 1,464,600 1.585.990 1.585.990 1.585.990 1,585,990 **Application Date: Expiration Date:** Comments