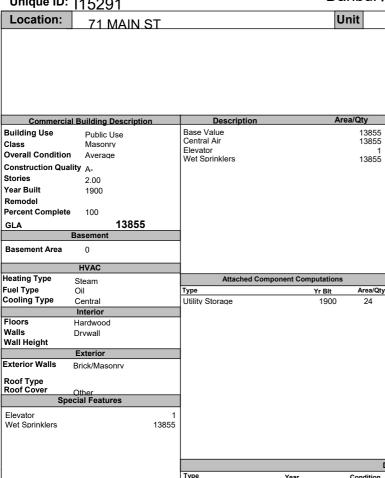

**Danbury** 

Card No: Unique ID: |15291 1 Of 1 Location: 71 MAIN ST Map Id: 115 291 Zone: CLCB Date Printed: 4/16/2025 6500 Neighborhood: Last Update: 4/16/2025 **Owner Of Record** Volume/Page Date Sales Type Valid Sale Price 0000/0000 No 0 STATE OF CONNECTICUT Exempt JUDICIAL DEPT. 90 WASHINGTON ST. HARTFORD, CT 06106 **Prior Owner History** Permit Number Date Permit Description Appraised Value Supplemental Data Census/Tract 2101 VisionPID 24531 **Total Land Value** 437,600 Dev Map ID Street Description Paved **Total Building Value** 1,828,100 GIS ID TC MAP 27 Ν **Total Outbldg Value** 0 Route TC LOT District TOPO Level **Total Market Value** 2.265.700 Utilities Sewer, Public Water State Item Codes Acres Code Quantity Value Land Type Acres 490 **Total Value** 22-Commercial Building 1.00 1 279 670 Primary Site 0.33 0.00 437,600 21-Commercial Land 0.33 306.320 437,600 0.3300 0.00 Total Assessment History (Prior Years as of Oct 1) 490 Appraised Totals 2025 2024 2023 2022 2021 Type Acres Value Type Acres Value 306.320 306.320 306,320 306.320 307,000 Land Building 1,279,670 1,279,670 1,279,670 1,279,670 1,157,600 Outbuilding 0 0 0 0 0 0 Totals 0.00 Total 1,464,600 1.585.990 1.585.990 1.585.990 1,585,990 **Application Date: Expiration Date:** Comments

9/23/2021 1 ELEV. 2 STOPS, 2000#:110 FPM:

| Detached Component Computations |      |           |          |      |      |           |          |
|---------------------------------|------|-----------|----------|------|------|-----------|----------|
| Туре                            | Year | Condition | Area/Qty | Type | Year | Condition | Area/Qty |
|                                 |      |           |          |      |      |           |          |
|                                 |      |           |          |      |      |           |          |
|                                 |      |           |          |      |      |           |          |
|                                 |      |           |          |      |      |           |          |
|                                 |      |           |          |      |      |           |          |